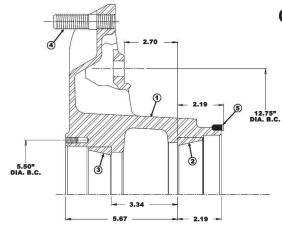

## **Obsolete Part**

| 9760 Bill of Material |          |                   |     |  |
|-----------------------|----------|-------------------|-----|--|
| Item                  | Part No. | Description       | Qty |  |
| 1                     | 9760T    | 6 Spoke 20" Wheel | 1   |  |
| 2                     | HM218210 | Inner Bearing Cup | 1   |  |
| 3                     | HM212011 | Outer Bearing Cup | 1   |  |
| 4                     | 171028   | Rim Stud          | 6   |  |
| 5                     | 51048    | ABS Ring          | 1   |  |