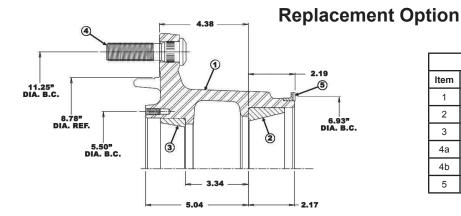

| 2540 Bill of Material |          |                           |     |  |  |
|-----------------------|----------|---------------------------|-----|--|--|
| Item                  | Part No. | Description               | Qty |  |  |
| 1                     | 2540T    | 10 Stud, 11.25" B.C. Hub  | 1   |  |  |
| 2                     | HM218210 | Inner Bearing Cup         | 1   |  |  |
| 3                     | HM212011 | Outer Bearing Cup         | 1   |  |  |
| 4a                    | 101164   | Wheel Stud-Steel Wheel    | 10  |  |  |
| 4b                    | 101162   | Wheel Stud-Aluminum Wheel | 10  |  |  |
| 5                     | 51048    | ABS Ring                  | 1   |  |  |

| 2540 Replacement Assemblies |                  |         |  |  |  |
|-----------------------------|------------------|---------|--|--|--|
| Hub Service Assembly        | Wheel Type       | ABS     |  |  |  |
| 254011                      | Steel Wheels     | Non-ABS |  |  |  |
| 254011T                     | Steel Wheels     | ABS     |  |  |  |
| 254013                      | Aluminum Wheels  | Non-ABS |  |  |  |
| 254013T                     | Aluminum vvneeis | ABS     |  |  |  |