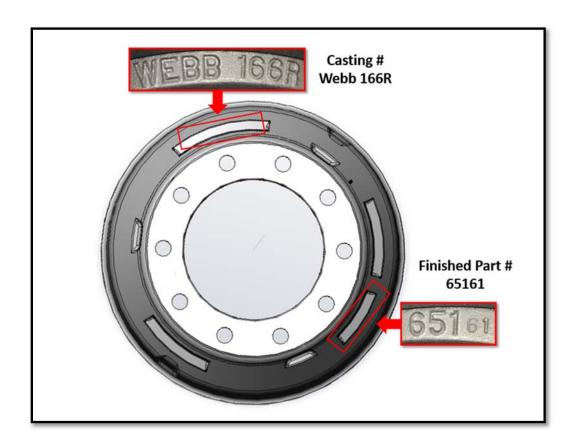

## Webb 166R Drum Casting

The purpose of this service bulletin is to help customers determine the finished part number on Webb's popular 166R brake drum casting. Webb Wheel manufactures multiple finished brake drums from the 166R rough casting, therefore it is critical that the correct part number is verified before purchasing a replacement brake drum. The finished part number will begin with 651 and it will be followed by two additional numbers hand stamped into the drum casting. In the example below, the replacement part number is "65161". If you have any trouble identifying the finished part number on your brake drum, please contact our Engineering department via email at <a href="mailto:engineering@webbwheel.com">engineering@webbwheel.com</a> or call 800-633-3256.