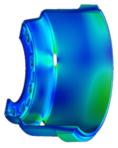

## Your brakes will work better and last longer with the NEW COOLER Webb 56864B brake drum

■ NEW patented Webb CRT<sup>™</sup> vents (Cool Running Technology) increase air-flow for superior heat transfer efficiency RUNS 10% COOLER and cooler wheel-end

operating temperatures

|                         | <b>M</b> |  | 2 |  |  |
|-------------------------|----------|--|---|--|--|
| Cool Running Technology |          |  |   |  |  |

#### New Webb 56864B is the solution!

Finite Element Analysis and "real world" data acquisition enabled Webb Engineers to optimize the 56864B brake drum to run cooler in 23K truck and trailer applications. The advanced design includes Webb CRT vents to maximize airflow into the wheel-end allowing the drum to manage heat 10% better than similar weight products.