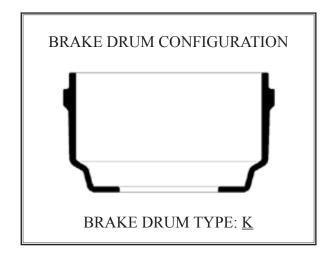

## **DIMENSIONAL INFORMATION**

| Part   |        |      |       | Brake<br>Surface | Overall | Brake<br>Surface | Pilot    | Bolt<br>Circle | Bolt Holes |      | Special     |
|--------|--------|------|-------|------------------|---------|------------------|----------|----------------|------------|------|-------------|
| Number | Weight | Туре | Mount | Diameter         | Depth   | Flat             | Diameter | Diameter       | No.        | Size | Information |
| 61514B | 85.0   | K    | 0     | 15.00            | 9.35    | 6.26             | 8.78     | 11.25          | 10         | 1.31 |             |