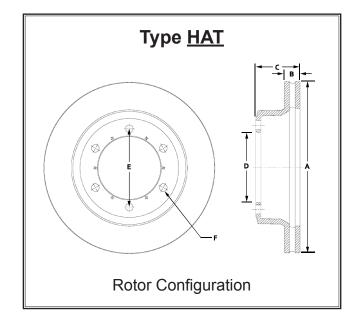

36 lbs.

|             |        |      | Α        | В         | С       | D        | E           | F          |      |                    |
|-------------|--------|------|----------|-----------|---------|----------|-------------|------------|------|--------------------|
|             |        |      | Disc     | Disc      | Overall | Pilot    | Bolt Circle | Bolt Holes |      | Special            |
| Part Number | Weight | Туре | Diameter | Thickness | Depth   | Diameter | Diameter    | Number     | Size | Notes              |
| 54109P      | 36     | HAT  | 14.75    | 1.345     | 3.81    | 5.40     | 6.75        | 6          | .66  | Drilled<br>for ABS |