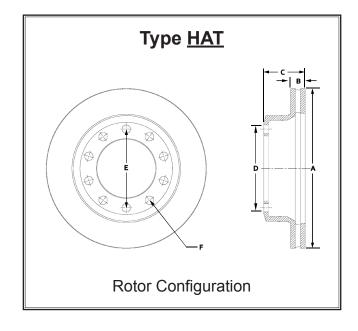

35 lbs.

|             |        |      | Α        | В         | С       | D        | E           | F          |      |
|-------------|--------|------|----------|-----------|---------|----------|-------------|------------|------|
|             |        |      | Disc     | Disc      | Overall | Pilot    | Bolt Circle | Bolt Holes |      |
| Part Number | Weight | Type | Diameter | Thickness | Depth   | Diameter | Diameter    | Number     | Size |
| 54107P      | 35     | HAT  | 14.75    | 1.345     | 3.81    | 6.00     | 7.25        | 10         | .78  |