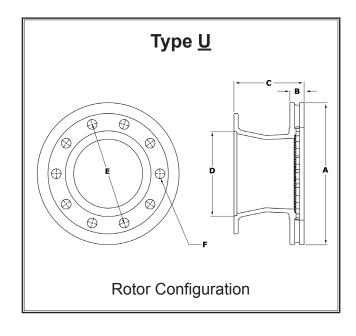

61 lbs.

|             |        |      | Α        | В         | С       | D        | E           | F          |      |         |
|-------------|--------|------|----------|-----------|---------|----------|-------------|------------|------|---------|
|             |        |      | Disc     | Disc      | Overall | Pilot    | Bolt Circle | Bolt Holes |      | Special |
| Part Number | Weight | Type | Diameter | Thickness | Depth   | Diameter | Diameter    | Number     | Size | Info    |
| 54365P-65   | 61     | U    | 15.39    | 1.54      | 7.60    | 9.120    | 11.25       | 10         | .94  | ABS     |