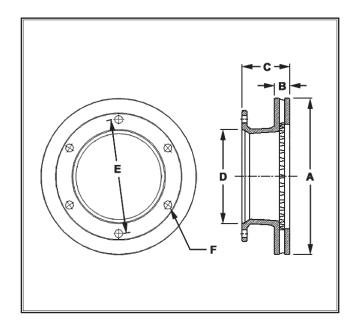

50 lbs.

| ı |             |        | Туре | Α                | В                 | С                | D                 | E                       | F          |      |
|---|-------------|--------|------|------------------|-------------------|------------------|-------------------|-------------------------|------------|------|
| ı |             |        |      | Disc<br>Diameter | Disc<br>Thickness | Overall<br>Depth | Pilot<br>Diameter | Bolt Circle<br>Diameter | Bolt Holes |      |
|   | Part Number | Weight |      |                  |                   |                  |                   |                         | Number     | Size |
|   | 54291P      | 50     | U    | 15.00            | 1.435             | 4.88             | 9.25              | 11.25                   | 6          | .78  |