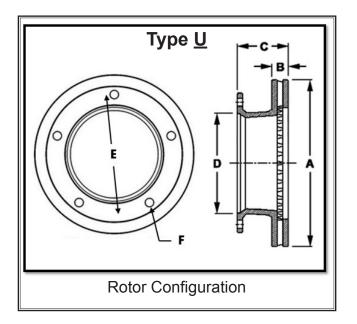

## 54280P

PART NUMBER: 54280P

**DESCRIPTION: Disc Brake Rotor** 

SIZE: 15.00 x 1.435

**ESTIMATED WEIGHT:** 56 lbs.

|             |        |      | Α        | В         | С       | D        | E           | F          |      |
|-------------|--------|------|----------|-----------|---------|----------|-------------|------------|------|
|             |        |      | Disc     | Disc      | Overall | Pilot    | Bolt Circle | Bolt Holes |      |
| Part Number | Weight | Туре | Diameter | Thickness | Depth   | Diameter | Diameter    | Number     | Size |
| 54280P      | 56     | U    | 15.00    | 1.435     | 6.00    | 14.25    | 12.75       | 5          | .78  |